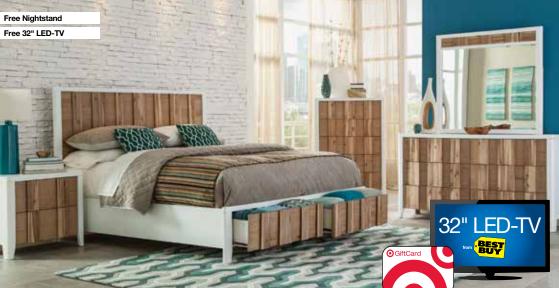

• 6 Under-bed storage drawers

**STEAL #24** SALE PRICE WAS **SAVE** \$1510 **PLUS** WE PAY TAX!

5-Piece Queen Bedroom + 32" LED-TV You get the bed, dresser, mirror, drawer chest **FREE NIGHTSTAND PLUS FREE** 

32" LED-TV or \$150 Target GiftCard! The Vulcan collection features:
2 Under-bed storage drawers

**PLUS** WE PAY TAX!