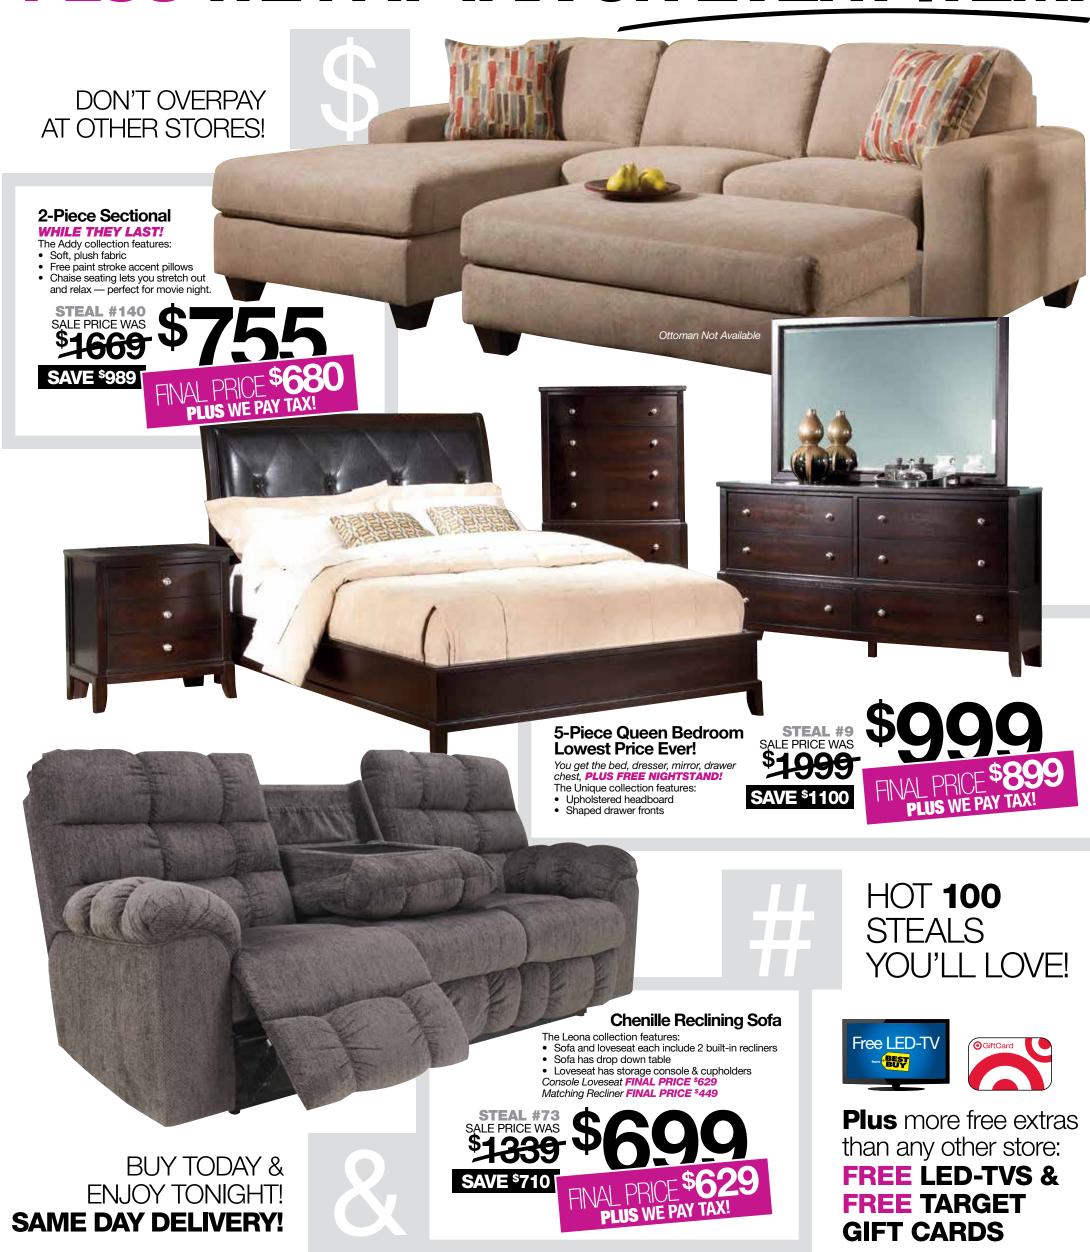

# **ANNIVERSARY**

**GARDNER-WHITE** big picture package<sup>1</sup>

**GARDNER-WHITE EXCLUSIVE! 2 LED TVS WITH 100 ROOMS!** 

YOUR CHOICE RED, BLACK OR BROWN

**NEVER** BEFORE BONUS DISCOUNT = THE LOWEST **PRICES EVER!** 

**GARDNER-WHITE** living rooms

Classic Sofa with Free Pillows The Fresco collection features:

Detailed scroll work

• Durablend™ leather arms

Pillowback seating Loveseat FINAL PRICE \$737

Accent Chair FINAL PRICE \$494