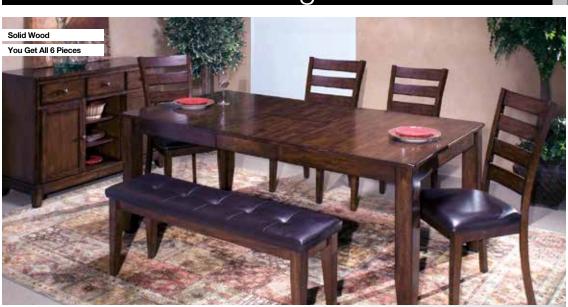

#### **GARDNER-WHITE** dining rooms

**Solid Wood Table** + 4 Chairs + Free Bench The Kona collection features: 4 Upholstered chairs

 Dark raisin finish • 42" x 78" Solid wood table with 18" leaf Solid Wood Server FINAL PRICE \$539