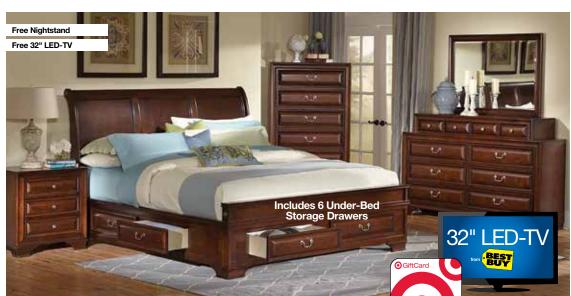

Ottoman FINAL PRICE \$269

SALE PRICE WAS **SAVE \$540** 

**PLUS** WE PAY TAX!

**GARDNER-WHITE** bedrooms

5-Piece Queen Bedroom + 32" LED-TV You get the bed, dresser, mirror, drawer chest

FREE NIGHTSTAND PLUS FREE 32" LED-TV or \$150 Target GiftCard! The Cadence collection features:

• 6 Under-bed storage drawers

**STEAL #24** SALE PRICE WAS **SAVE** \$1510 **PLUS** WE PAY TAX!

5-Piece Queen Bedroom + 32" LED-TV You get the bed, dresser, mirror, drawer chest **FREE NIGHTSTAND PLUS FREE** 