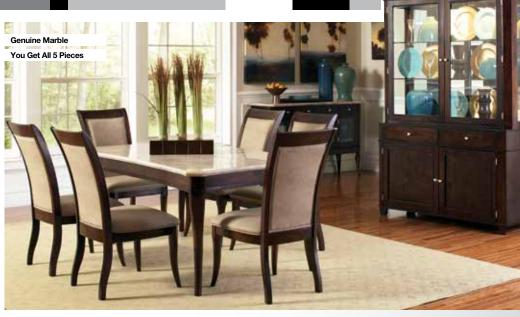

**SAVE** \$890

Marble Table + 4 Chairs The Marseille collection features:

 4 Upholstered chairs Rich espresso finish 42" x 70" Genuine marble table Matching Server FINAL PRICE \$539