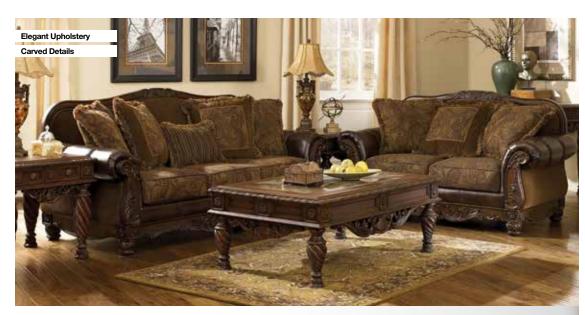

**GARDNER-WHITE** living rooms

Classic Sofa with Free Pillows The Fresco collection features:

Detailed scroll work

• Durablend™ leather arms

Pillowback seating Loveseat FINAL PRICE \$737

Accent Chair FINAL PRICE \$494