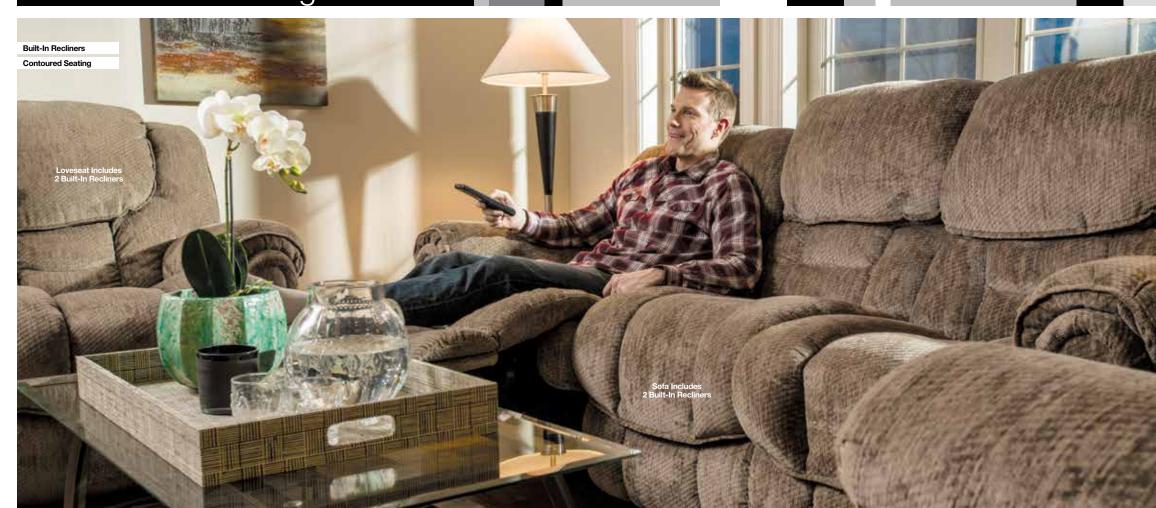

**SAVE** \$635

**Sofa with 2 Recliners** 

The Denmark collection features: Contoured seating for extra comfort Padded armrests Sofa & loveseat each include 2 recliners Dual Reclining Console Lovesea

**SAVE \$645** 