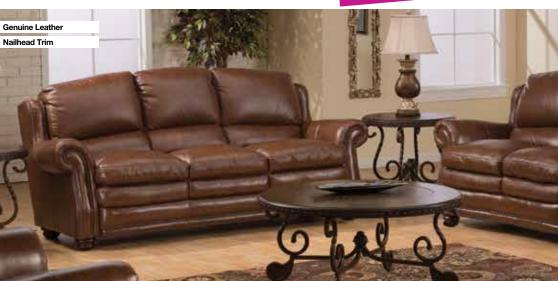

**Leather Sofa** 

The Venice collection features: Genuine top grain leather

Ottoman FINAL PRICE \$269

 Classic nailhead trim Double padded seating for extra comfort Loveseat FINAL PRICE \*962 Chair FINAL PRICE \$809