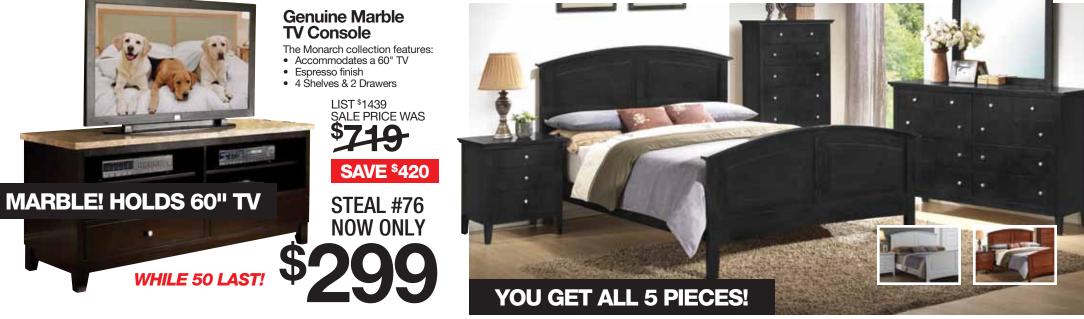

### OTHER STORES CAN'T COME CLOSE TO THESE STEALS!

Twin, Full or Queen Bedroom

Bed + Dresser + Mirror + Chest

+ Free Nightstand (\$149 Value)

- The Verona collection features:
- Raised panel design on the headboard and footboard
  Contemporary brushed nickel hardware
- Your choice of cherry, black or white finish