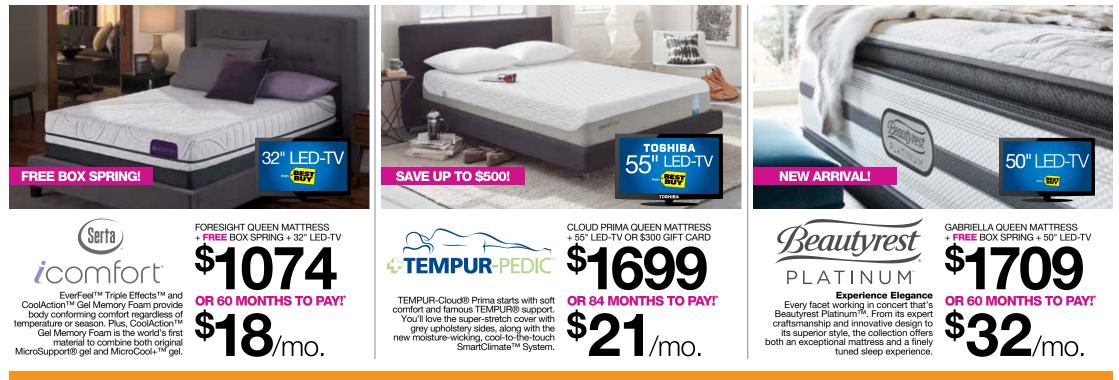

Features Serta® PillowSoft™ Foam that contours the body to provide cushioning. This mattress also features 420 count SertaFlex<sup>™</sup> Innerspring.

**BIRCHMOOR TWIN, FULL, QUEEN OR KING YOUR CHOICE ANY SIZE** OTHER STORES \$999 SALE PRICE SIA: DOORE

*Beautyrest* 

SILVER

Features Sealy Classic Coils made of durable titanium alloy providing a balance of comfort and support. Gel Memory Foam conforms to the body and helps promote a cooler sleep environment.

TRENDSETTER PLUSH **QUEEN MATTRESS** + FREE Box Spring WAS \$859 SALE \$

restonic

Beautyrest

BLACK

Features Dual Cool™ Technology Fiber, GelTouch® foam and AirCool® Gel Memory Foam for elevated comfort and temperature management.

| Beautyrest<br>SILVER perfect <sub>sleeper</sub><br>Posturepedic restonic                                                                                                                        | 75<br>NEW                                                                                         |
|-------------------------------------------------------------------------------------------------------------------------------------------------------------------------------------------------|---------------------------------------------------------------------------------------------------|
| BEST VALUE IN MICHIGAN!<br>Your Choice of<br>12 Premium Sets!<br>Premium models in firm, plush or pillowtop                                                                                     | Features Dyna<br>GelTouch® Me<br>nology Memor<br>Beautyrest® P<br>port system for<br>management a |
| for one incredibly low price (Brantfield,<br>Cordele, Nordic, Open Seas, Reserve or<br>Santa Barbara).<br>QUEEN MATTRESS<br>+ FREE Box Spring<br>+ FREE 32" LED-TV or<br>\$125 Target Gift Card | BEECHW<br>QUEEN N<br>+ FREE Box<br>+ FREE 50"<br>or \$250 Ta<br>Gift Card<br>+ FREE Sar           |
| + FREE Same Day Delivery<br>WAS \$1,569<br>SALE \$9999                                                                                                                                          | SALE<br>PRICE                                                                                     |
|                                                                                                                                                                                                 | FI<br>S                                                                                           |

• GiftCard

amic Response™ Memory Foam, emory Foam, DualCool™ Techv Foam and a 1000 Density ocketed Coil® Technology supor refind comfort, temperature and conforming back support.

#### **OOD**™ *I***ATTRESS** x Spring " LED-TV 50" LED-TV arget

AIRELOOM.

THE HANDMADE MATTRESS

YOU SAVE "0/U

+ WE PAY TAX!

Posturepedic (Seta) icomfort (Seta) perfectsleeper