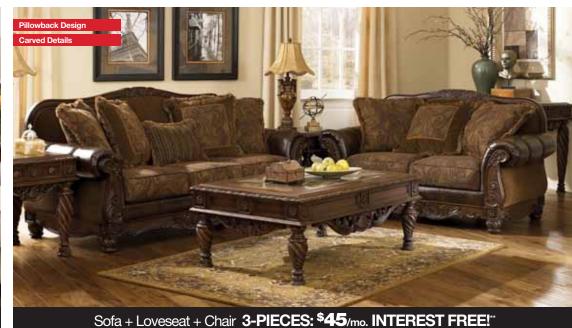

List \$2859 Was \$1429

+ WE PAY TAX!

**EPIC STEAL #73 NOW** 

Classic Sofa with Free Pillows The Fresco collection features

 Detailed scroll work • Elegant upholstery – Durablend™ leather arms Pillowback seating Matching Loveseat \$769, Accent Chair \$499

List \$2799

**BUY THE LOVESEAT TOO** 