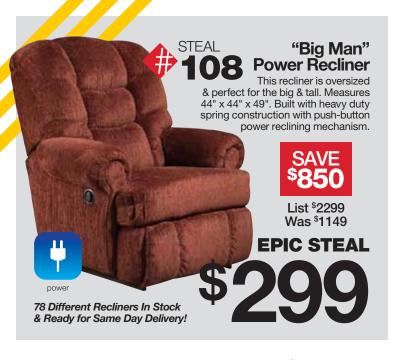

Reclining Loveseat \$1069 • Recliner \$799

Was \$1899

Lift Recliner with Power, Heat & Massage! Choice of Colors Features a backlit power control that allows the user to recline or lift themselves into a standing position. It also has heat, massage, padded roll arms and a padded

footrest. Includes convenient side pocket for storage.

**EPIC STEAL #109 NOW** Was \$1429