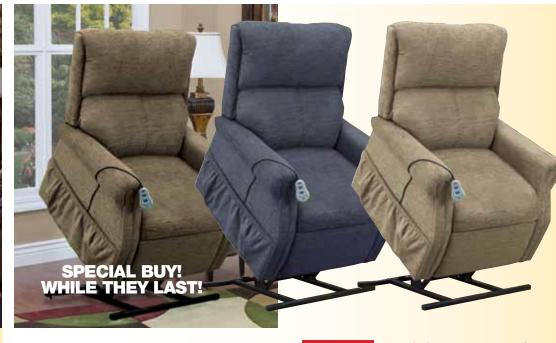

Reclining Loveseat \$1069 • Recliner \$799

Was \$1899

Lift Recliner with Power, Heat & Massage! Choice of Colors Features a backlit power control that allows the user to recline or lift themselves into a standing position. It also has heat, massage, padded roll arms and a padded

footrest. Includes convenient side pocket for storage.

**EPIC STEAL #109 NOW** Was \$1429