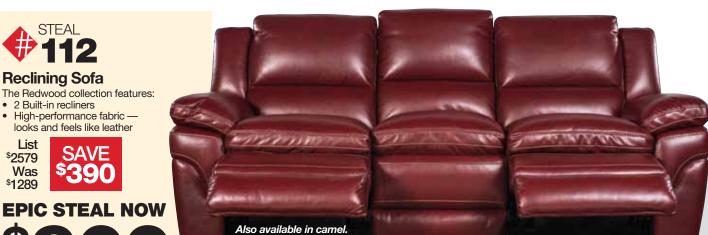

**GARDNER-WHITE** 

2 Built-in recliners

Reclining Loveseat \$879 Matching Recliner \$599

• Under bed drawer storage

+ WE PAY TAX! Was \$2999

Sofa with 2 Power Recliners

The Smoky collection features: Plush microfiber with padded armrests Sofa and loveseat each include 2 push-button power recliners with multiple positions

Power Reclining Loveseat \$879

Was \$1429

**BUY THE LOVESEAT TOO** 

Reclining Leather Sofa The Crosby collection features:

 Top grain leather everywhere you touch Lumbar support Sofa & loveseat each include 2 recliners