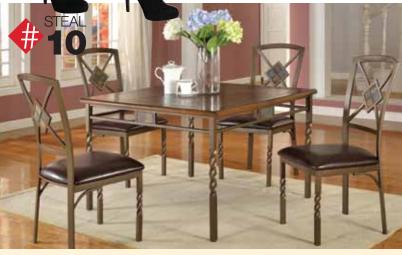

Matching Loveseat \$379 Chair \$349 • Ottoman \$299

Reporter

Table + 4 Chairs The Nelson dining room

collection features: Walnut finish table 4 Upholstered chairs

with stone accents

SAVE

List \$1159 Was \$579