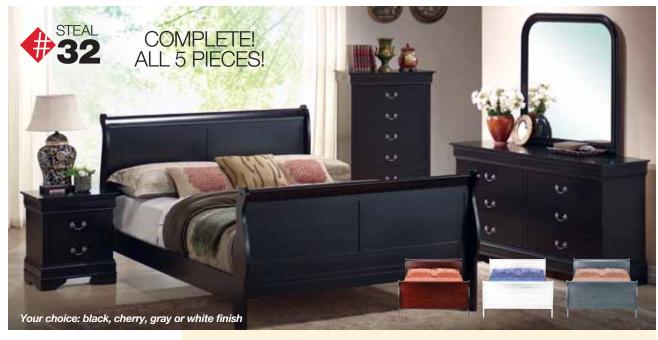

5-Piece Twin, Full or **Queen Bedroom** 

Bed + Dresser + Mirror + Chest + Free Nightstand The Luigi collection features:

 Sleigh bed design Also available in white, gray & cherry

List \$3799 Was \$1799 **EPIC STEAL NOW** 