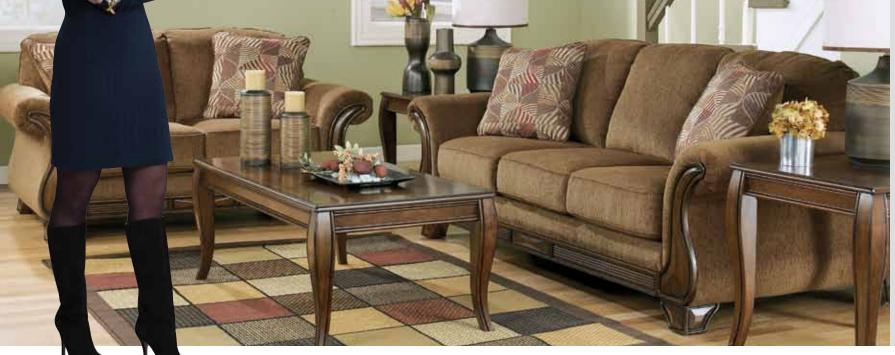

# FINAL DAYS! DON'T MISS OUT!

Classic Sofa **LOWEST PRICE EVER!** 

- The Malory collection features: Plush chenille upholstery
- Elegant carved trim
- Box welt cushions Free toss pillows

\$1719 Was

**EPIC STEAL NOW** 

Matching Loveseat \$379 Chair \$349 • Ottoman \$299

Reporter

Table + 4 Chairs The Nelson dining room

collection features: Walnut finish table 4 Upholstered chairs

with stone accents

SAVE

List \$1159 Was \$579