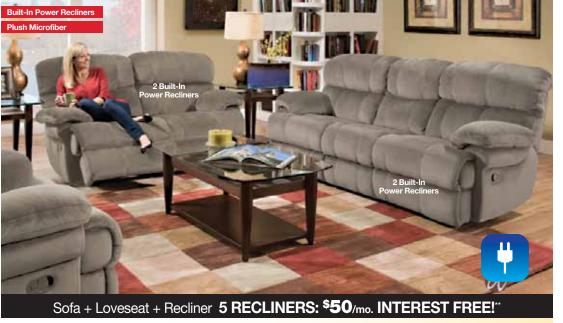

• Under bed drawer storage

+ WE PAY TAX! Was \$2999

Sofa with 2 Power Recliners

The Smoky collection features: Plush microfiber with padded armrests Sofa and loveseat each include 2 push-button power recliners with multiple positions

## **GARDNER-WHITE** living room

Sofa + Loveseat BOTH PIECES: \$43/mo. INTEREST FREE!

All Leather Sofa

The Tiffany collection features: Premium heavy-weight top grain leather everywhere you touch with bonded leather on the sides and back