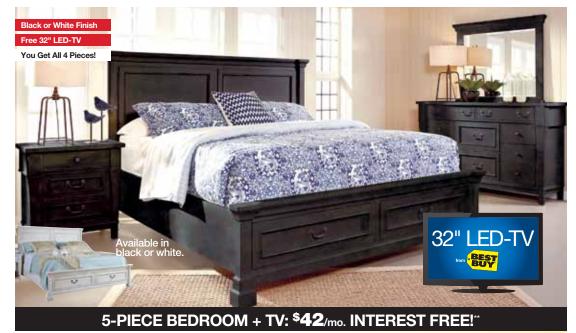

5-Piece Twin, Full or **Queen Bedroom** 

Bed + Dresser + Mirror + Chest + Free Nightstand The Luigi collection features:

 Sleigh bed design Also available in white, gray & cherry

List \$3799 Was \$1799 **EPIC STEAL NOW** 

## GARDNER-WHITE reclining living room & lift chairs — your reclining headquarters!

**4-Piece Queen Bedroom** 

+ 32" LED-TV You get the bed, dresser, mirror, PLUS FREE NIGHTSTAND & 32" LED-TV!

The Baldwin collection features: