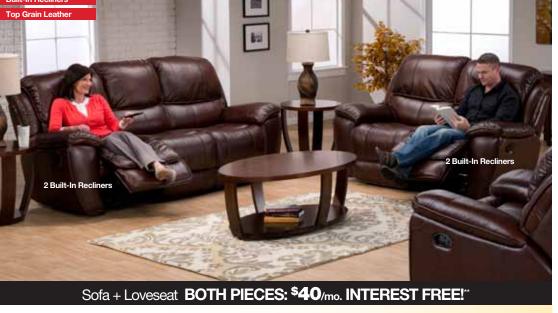

Power Reclining Loveseat \$879

Was \$1429

**BUY THE LOVESEAT TOO** 

Reclining Leather Sofa The Crosby collection features:

 Top grain leather everywhere you touch Lumbar support Sofa & loveseat each include 2 recliners

Reclining Loveseat \$1069 • Recliner \$799

Was \$1899

Lift Recliner with Power, Heat & Massage! Choice of Colors Features a backlit power control that allows the user to recline or lift themselves into a standing position. It also has heat, massage, padded roll arms and a padded