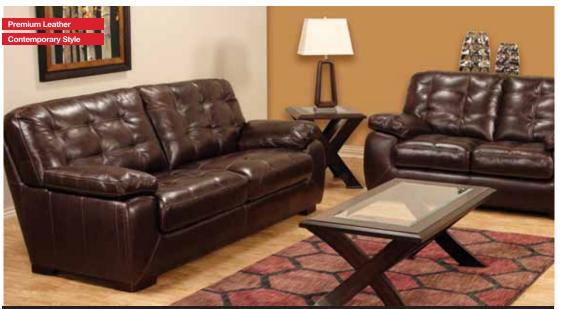

## **GARDNER-WHITE** living room

Sofa + Loveseat BOTH PIECES: \$43/mo. INTEREST FREE!

All Leather Sofa

The Tiffany collection features: Premium heavy-weight top grain leather everywhere you touch with bonded leather on the sides and back

Tufted-back design

List \$3199

+ WE PAY TAX! Was \$1599

Microfiber Sofa

The Cooper collection features: Plush, comfortable cushion seats Decorative welt

 Microfiber upholster Loveseat \$969 • Chair \$799 Matching Ottoman \$425