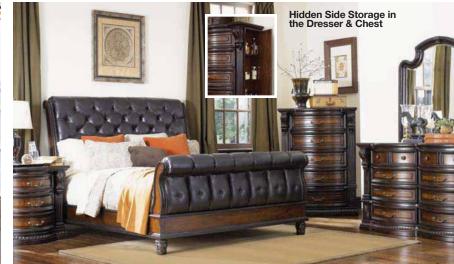

## the lowest prices in history!

Quality multi-step finish. **Queen Sleigh Bed** Other Stores \$3,459 Sale Price Was..

Felt-lined iewelry drawer and hidden storage. Dresser & Mirror Now \$1294 King Size Bed Now \$1294 Drawer Chest Now \$994 Nightstand Now \$394