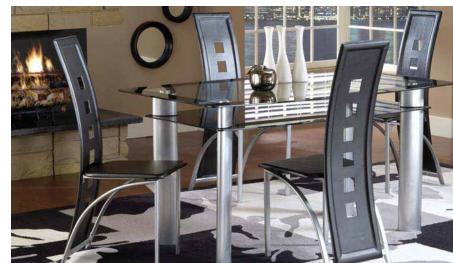

Modern 36" x 60" Glass Table & 4 Chairs Other Stores \$1,719 Sale Price Was...

Pub Set Also on Sale