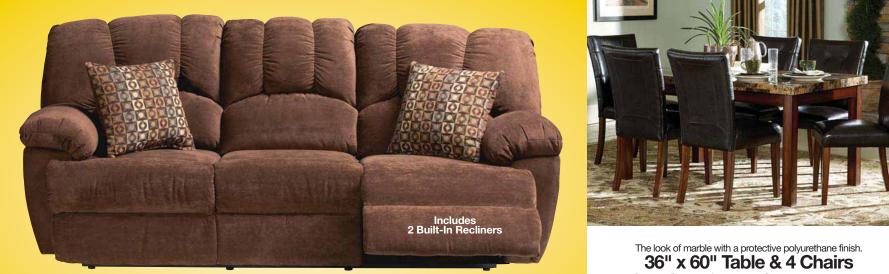

Grand estate quality glass top pedestal table with carved accents & upholstered chairs

Cabernet 60" Table & 4 Chairs

Other Stores \$3,459 Sale Price Was...

Matching China Now \$1794

Sleek table with dark smoked glass top and shelf with chrome legs give this set a sharp look.

Modern 36" x 60" Glass Table & 4 Chairs Other Stores \$1,719 Sale Price Was...

Pub Set Also on Sale